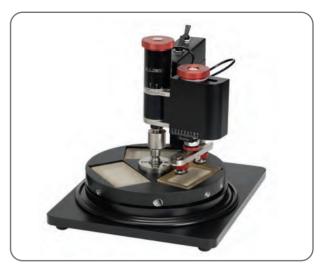

# **Product Brochure**

PNEUMATIC LOADING SYSTEM IMPROVES SAMPLE PLANARITY, REDUCING PREPARATION TIME

Quality Products for Metallographic Sample Preparation & Analysis

The CF-1 is a loading and unloading system for central force sample holders.

The rotating base sets uniform mount protrusion to 3 mm and allows quick, easy positioning beneath the pad. Pneumatics are used to secure both the holder and sample/mount(s) when loading to establish a uniform plane, reducing initial grinding time and operator fatigue.