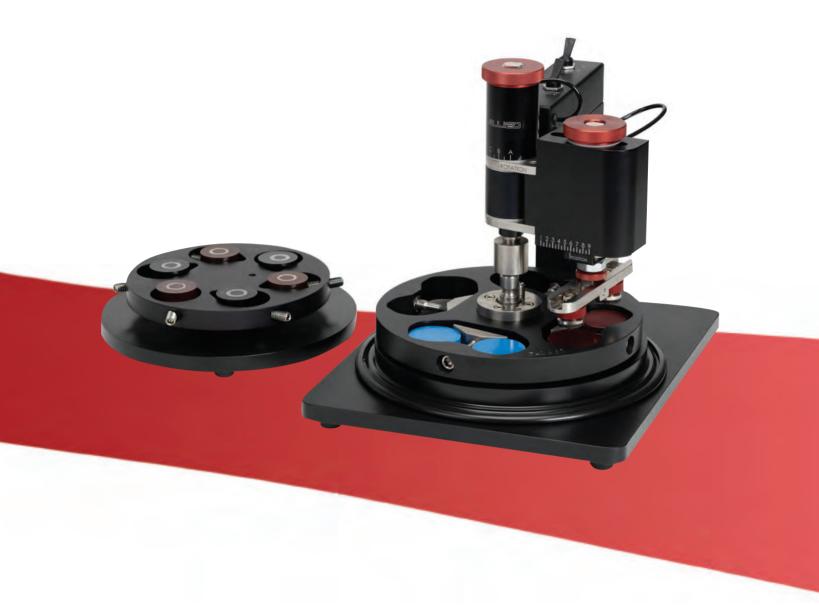

# **Product Brochure**

PNEUMATIC LOADING SYSTEM IMPROVES SAMPLE PLANARITY, REDUCING PREPARATION TIME

Quality Products for Metallographic Sample Preparation & Analysis

The CF-1 is a loading and unloading system for central force sample holders.

The rotating base sets uniform mount protrusion to 3 mm and allows quick, easy positioning beneath the pad. Pneumatics are used to secure both the holder and sample/mount(s) when loading to establish a uniform plane, reducing initial grinding time and operator fatigue.

Rotating plate allows for convenient, rapid sample/mount loading.

#### Features:

- Compatible with all Allied central force sample holders (single, dual, and large mount) and any similarly shaped holders
- Pneumatic loading ensures mount/sample planarity
- Reduces initial planarizing/grinding process time and consumable usage
- Rotating plates support rapid loading and unloading of samples/mounts
- Graduation scale on pivot arm assists with quick, repeatable loading when using different holders
- Designed for either right- or left-hand use
- Two (2) year warranty
- Designed and manufactured by Allied in the USA