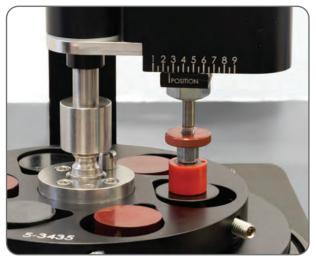

Rotating plate allows for convenient, rapid sample/mount loading.

Graduations enable quick, repeatable pad positioning when using different size sample holders.

Independent air switches control smooth activation of holder and sample force.

Highly adjustable range of motion supports either right-or lefthand use.