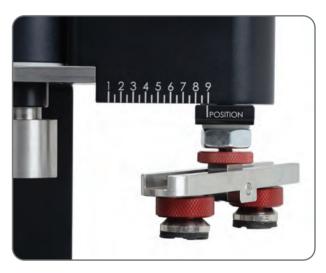

Graduations enable quick, repeatable pad positioning when using different size sample holders.

Independent air switches control smooth activation of holder and sample force.

Highly adjustable range of motion supports either right-or lefthand use.