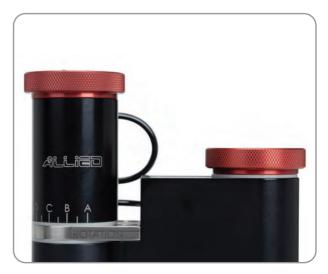

# **Product Brochure**

PNEUMATIC LOADING SYSTEM IMPROVES SAMPLE PLANARITY, REDUCING PREPARATION TIME

Quality Products for Metallographic Sample Preparation & Analysis

The CF-1 is a loading and unloading system for central force sample holders.

The rotating base sets uniform mount protrusion to 3 mm and allows quick, easy positioning beneath the pad. Pneumatics are used to secure both the holder and sample/mount(s) when loading to establish a uniform plane, reducing initial grinding time and operator fatigue.