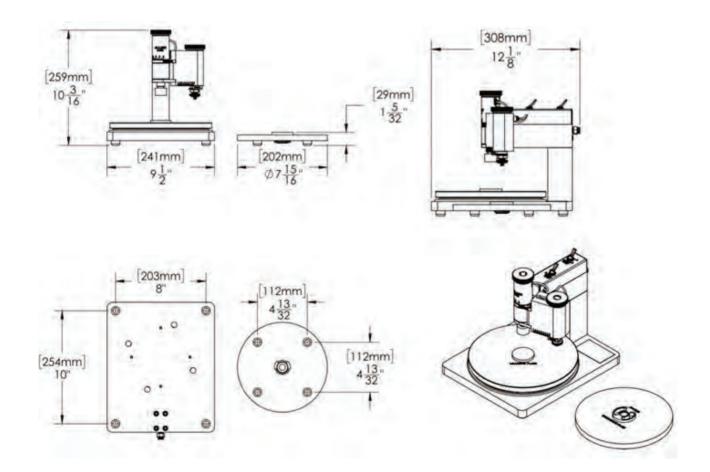

s mount/sample planarity
- Reduces initial planarizing/grinding process time and consumable usage
- Rotating plates support rapid loading and unloading of samples/mounts
- Graduation scale on pivot arm assists with quick, repeatable loading when using different holders
- Designed for either right- or left-hand use
- Two (2) year warranty
- Designed and manufactured by Allied in the USA



Graduations enable quick, repeatable pad positioning when using different size sample holders.



Independent air switches control smooth activation of holder and sample force.



Highly adjustable range of motion supports either right-or lefthand use.

### Accessories



5-CF05 Single Pad Attachment for Teardrop Holders



5-CF10 Dual Pad Attachment for Dual Cavity & Large Mount Holders

### Dimensions



3 =

### **Global Distribution of The World's Finest Products**



Brochure #: CF-1 2023

Equipment is subject to change due to innovations/improvements at any time.



Designed and Manufactured by Allied High Tech Products, Inc., in the USA.



310.635.2466 Worldwide / 800.675.1118 U.S. & Canada Visit us online! AlliedHighTech.com