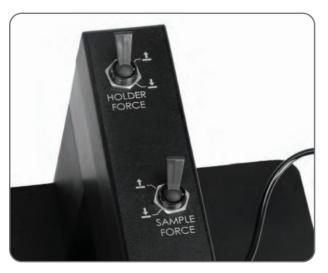

Graduations enable quick, repeatable pad positioning when using different size sample holders.

Independent air switches control smooth activation of holder and sample force.

Highly adjustable range of motion supports either right-or lefthand use.