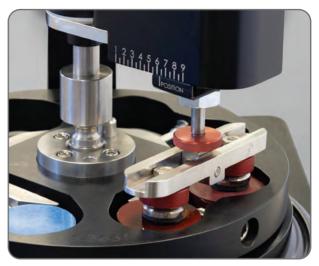

## Dual-cavity/large mount (#5-CF10) attachment sold separately (see page 3)

| ltem   | Description                                                                      |
|--------|----------------------------------------------------------------------------------|
| 5-CF00 | <b>CF-1</b> <sup>™</sup> Central Force Sample Holder<br>Loading/Unloading System |

### Accessories

5-CF05 Single Pad Attachment for Teardrop Holders

5-CF10 Dual Pad Attachment for Dual Cavity & Large Mount Holders